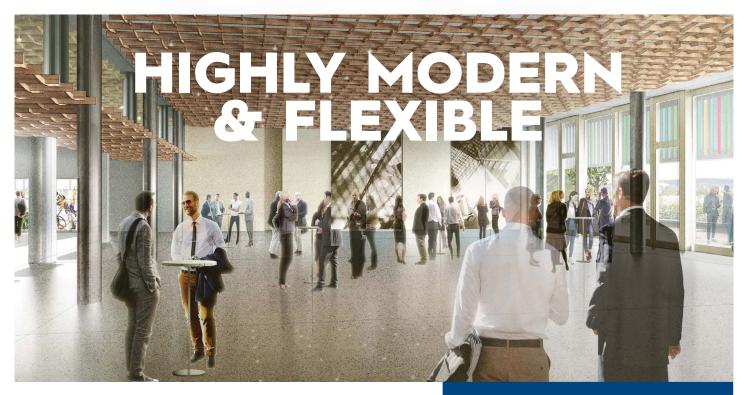

#### **UNIQUE LOCATION**

Together, the new Zurich Convention Center and the historic Tonhalle complex create a **unique European venue** with endless possibilities for whatever event you are planning.

International specialist conventions with several thousand participants? Meetings in rooms with natural light and marvellous views? Corporate conferences with star guests on the big stage? Captivating product presentations on the breathtaking terrace with a panoramic restaurant? In the new Zurich Convention Center, truly anything is possible – and carbon neutral to boot.

After a four-year overhaul with an investment of around CHF 175 million, the new, highly modern Zurich Convention Center and world-renowned Zurich Tonhalle are set to open in **summer 2021.** 

#### AS DIVERSE AS THE EVENTS

**5′300 m² of event space, 4′500 seats and more than 20 rooms and foyers:** The new Zurich Convention Center is the largest venue of its kind in the centre of Zurich right by Lake Zurich. It sets new standards in terms of location, flexibility and individuality.

On request, almost all spaces and rooms can be made smaller or bigger, be partitioned or extended. All rooms are equipped with state-of-the-art technology. By subdividing the building and creating different event spaces, several events and breakout sessions can be held simultaneously.