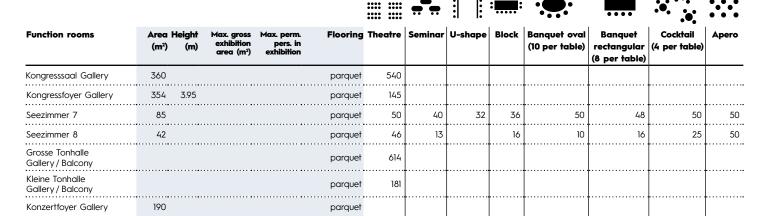

# **ROOMS & CAPACITIES**

| Function rooms                                  |                                         |                                         |                                         |               | **** **** |                                         | :1 1:    | •••••    | •                              | ••••  | ,0,                       | • • •   |
|-------------------------------------------------|-----------------------------------------|-----------------------------------------|-----------------------------------------|---------------|-----------|-----------------------------------------|----------|----------|--------------------------------|-------|---------------------------|---------|
|                                                 | Area Height<br>(m²) (m)                 | Max. gross<br>exhibition<br>area (m²)   | Max. perm.<br>pers. in<br>exhibition    | Flooring      | Theatre   | Seminar                                 | U-shape  | Block    | Banquet oval<br>(10 per table) |       | Cocktail<br>(4 per table) | Apero   |
| Kongresssaal                                    | 865 ~11.6                               |                                         |                                         | parquet       | 1′125     | 593                                     | 108      |          | 600                            | 758   | 592                       | 1′076   |
| Kongresssaal Gallery                            | 360                                     |                                         |                                         | parquet       | 540       |                                         |          |          |                                |       |                           |         |
| Kongresssaal with Gallery                       | · · · · · · · · · · · · · · · · · · ·   | ••••••••••••••••••••••••••••••••••••••• | ······································  | parquet       | 1′665     |                                         |          |          | Ī                              |       |                           |         |
| Kongresssaal with Foyer                         | 1′402                                   | 1′071                                   | 1′627                                   | parquet       | 1′476     | 899                                     |          |          | 990                            | 1′184 | 1′032                     | 1′627   |
| Kongresssaal                                    | • • • • • • • • • • • • • • • • • • • • | ••••••••••••••••••••••••••••••••••••••• | · · · · · · · · · · · · · · · · · · ·   | parquet       | 2′000     |                                         |          | •        |                                |       |                           |         |
| with Gallery and Foyer                          |                                         | • • • • • • • • • • • • • • • • • • •   |                                         |               |           |                                         | <b></b>  | <b>.</b> | 700                            |       | 750                       | 400     |
| Kongressfoyer                                   | 550 ~ 8.00                              | ······································  |                                         | parquet       |           |                                         | <b>.</b> | <b></b>  | 300                            |       | 352                       | 680     |
| Kongressfoyer Gallery                           | 354 3.95                                |                                         |                                         | parquet       | 145       |                                         | <b></b>  | ļ        |                                |       |                           |         |
| Kongressvestibül                                | 953 4.15                                | 583                                     | 1′525                                   | terrazzo      | 704       |                                         |          |          | 530                            | 704   | 512                       | 1′237   |
| Gartensaal 1 A-C                                | 519 4.25                                | ······································  |                                         | terrazzo      | 765       | 378                                     |          | ļ        | 410                            | 528   | 348                       | 648     |
| Gartensaal 1 A-B                                | 370                                     |                                         |                                         | terrazzo      | 518       | 249                                     | 84       | <b></b>  | 280                            | 323   | 280                       | 450     |
| Gartensaal 1 B-C                                | 342                                     |                                         |                                         | terrazzo      | 300       | 234                                     | 76       | ļ        | 230                            | 283   | 204                       | 300     |
| Gartensaal 1 A                                  | 174                                     |                                         |                                         | terrazzo      | 182       | 94                                      | 48       | 52       | 140                            | 160   | 112                       | 219     |
| Gartensaal 1 B                                  | 196                                     |                                         |                                         | terrazzo      | 232       | 96                                      | 48       | 52       | 140                            | 200   | 112                       | 257     |
| Gartensaal 1 C                                  | 146                                     |                                         |                                         | terrazzo      | 169       | 76                                      | 48       | 44       | 110                            | 120   | 112                       | 192     |
| Gartensaal 2                                    | 338                                     |                                         |                                         | terrazzo      | 473       | 258                                     | 86       | ļ        | 240                            | 320   | 228                       | 430     |
| Gartensaalfoyer                                 | 494 ~ 5.00                              |                                         |                                         | terrazzo      | 552       | 224                                     | 116      | <b>.</b> | 390                            |       | 268                       | 520     |
| Gartensaal 1 with Foyer                         | 1′013                                   |                                         |                                         | terrazzo      |           |                                         |          | <b>.</b> | 780                            |       | 680                       | 1′415   |
| Gartensaal 2 with Foyer                         | 832                                     | · · · · · · · · · · · · · · · · · · ·   |                                         | terrazzo      |           |                                         |          | <b>.</b> | 670                            |       | 436                       | 916     |
| Gartensaal 1+2 with Foyer                       | 1′351                                   | 987                                     | 1′916                                   | terrazzo      |           |                                         |          |          | 990                            | 1′248 | 768                       | 1′738   |
| Seezimmer 1 A-C                                 | 174                                     |                                         |                                         | terrazzo      | 224       | 70                                      | <u>.</u> | <u>.</u> | 120                            | 97    | 112                       | 219     |
| Seezimmer 1A                                    | 58                                      |                                         |                                         | terrazzo      | 50        | 31                                      | 21       | 28       | 30                             | 48    | 50                        | 50      |
| Seezimmer 1B                                    | 55                                      |                                         |                                         | terrazzo      | 50        | 31                                      | 21       | 28       | 30                             | 48    | 50                        | 50      |
| Seezimmer 1C                                    | 56                                      |                                         |                                         | terrazzo      | 55        | 31                                      | 20       | 28       | 30                             | 48    | 55                        | 55      |
| Seezimmer 2                                     | 115                                     |                                         |                                         | parquet       | 50        | 43                                      | 28       | 36       | 50                             |       | 50                        | 50      |
| Seezimmer 3                                     | 85                                      | •                                       | •••••                                   | parquet       | 50        | 49                                      | 29       | 36       | 40                             | 50    | 50                        | 50      |
| Seezimmer 4                                     | 60                                      | ••••••••••••••••••••••••••••••••••••••• | ••••••••••••••••••••••••••••••••••••••• | parquet       | 60        | 28                                      | 21       | 27       | Ī                              | 34    | 44                        | 78      |
| Seezimmer 3+4                                   | 145                                     | ••••••••••••                            | •••••••••••••••••                       | parquet       | 172       | 85                                      |          |          | 100                            | 99    | 84                        | 187     |
| Seezimmer 5                                     | 15                                      | ••••••••••••                            | ······································  | parquet       |           |                                         |          |          | 10                             | 8     |                           |         |
| Seezimmer 6                                     | 63                                      | •••••••••••••••••                       | ······································  | parquet       | 69        | 26                                      |          | 32       | 40                             | 32    | 60                        | 80      |
| Seezimmer 7                                     |                                         | ••••••••••••••••••••••••••••••••••••••• | · · · · · · · · · · · · · · · · · · ·   | parquet       | 50        | 40                                      | 32       | 36       | 50                             | 48    | 50                        | 50      |
| Seezimmer 8                                     | 42                                      | ••••••••••••••••••••••••••••••••••••••• | ······································  | parquet       | 46        | 13                                      |          | 16       | 10                             | 16    | 25                        | 50      |
| Vortragssaal 1                                  | 132                                     |                                         |                                         | parquet       | 100       | 74                                      | 39       | 32       | 100                            | 100   | 80                        | 100     |
| Vortragssaal 2                                  | 167                                     | ••••••••••••••••••••••••••••••••••••••• | · · · · · · · · · · · · · · · · · · ·   | parquet       | 200       | 110                                     | 79       |          | 120                            | 176   | 100                       | 200     |
| Vortragssaalfoyer                               | 132                                     | ••••••••••••••••••••••••••••••••••••••• | ······································  | parquet       |           |                                         |          |          |                                |       |                           | 100     |
| Vereinssaal                                     | 235                                     | ••••••••••••••••••••••••••••••••••••••• | · · · · · · · · · · · · · · · · · · ·   | parquet       | 200       | 123                                     | 52       |          | 150                            |       |                           | 200     |
| Grosse Tonhalle parquet                         | 457                                     |                                         | ,                                       | parquet       | 816       |                                         |          |          | 360                            | 448   |                           |         |
| Grosse Tonhalle<br>Gallery/Balcony              | ······································  | ••••••••••••••••••••••••••••••••••••••• | •••••••••••••••••••••••••••••••         | parquet       | •••••     | • · · · · · · · · · · · · · · · · · · · |          |          |                                |       |                           |         |
| Grosse Tonhalle parquet with Gallery/Balcony    | •                                       | •                                       | ••••••••••••••••••                      | parquet       | 1′430     |                                         |          |          |                                |       |                           |         |
| Kleine Tonhalle parquet                         | 275                                     |                                         |                                         | parquet       | 450       | 192                                     | 64       | [        | 200                            | 220   | 200                       | 300     |
| Kleine Tonhalle<br>Gallery/Balcony              |                                         |                                         | <b>.</b>                                | parquet       | 181       |                                         |          |          |                                |       |                           |         |
| Kleine Tonhalle parquet<br>with Gallery/Balcony |                                         |                                         |                                         | parquet       | 631       |                                         |          |          |                                |       |                           | <b></b> |
| Konzertfoyer                                    | 742                                     | 485                                     | 980                                     | parquet       | 660       |                                         | <b></b>  | <b></b>  | 468                            | 528   | 340                       | 660     |
| Konzertfoyer Gallery                            | 190                                     |                                         |                                         | parquet       |           |                                         | <u>.</u> | <b>.</b> |                                |       |                           | <u></u> |
| Lounge                                          | 62                                      |                                         |                                         | parquet       | 50        |                                         |          | 20       |                                |       | 50                        | 50      |
| Tonhalle Vestibül                               | 647                                     | 436                                     | 665                                     | terrazzo      |           |                                         |          |          | 330                            | 448   | 320                       | 655     |
| Restaurant                                      |                                         |                                         |                                         | terrazzo      |           |                                         |          | l        | 170                            |       |                           |         |
| Restaurantterrasse                              |                                         |                                         | r                                       | natural stone |           |                                         |          |          | 140                            |       |                           |         |