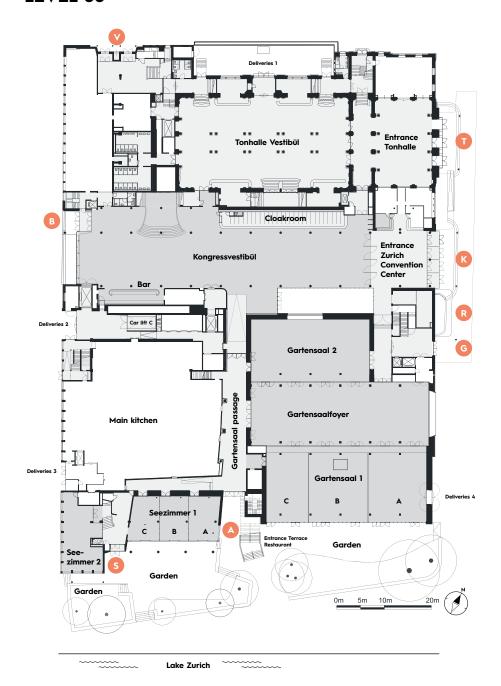

#### AS DIVERSE AS THE EVENTS

**5′300 m² of event space, 4′500 seats and more than 20 rooms and foyers:** The new Zurich Convention Center is the largest venue of its kind in the centre of Zurich right by Lake Zurich. It sets new standards in terms of location, flexibility and individuality.

On request, almost all spaces and rooms can be made smaller or bigger, be partitioned or extended. All rooms are equipped with state-of-the-art technology. By subdividing the building and creating different event spaces, several events and breakout sessions can be held simultaneously.