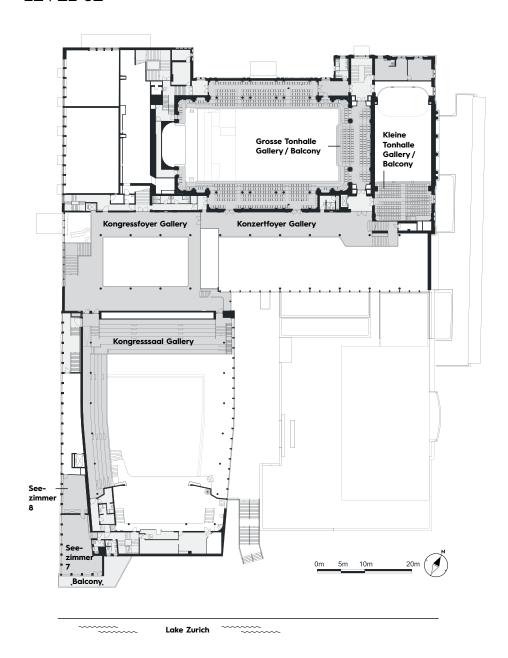

#### AS DIVERSE AS THE EVENTS

**5′300 m² of event space, 4′500 seats and more than 20 rooms and foyers:** The new Zurich Convention Center is the largest venue of its kind in the centre of Zurich right by Lake Zurich. It sets new standards in terms of location, flexibility and individuality.

On request, almost all spaces and rooms can be made smaller or bigger, be partitioned or extended. All rooms are equipped with state-of-the-art technology. By subdividing the building and creating different event spaces, several events and breakout sessions can be held simultaneously.

# **ROOMS & CAPACITIES**

| Function rooms                                  |                                         |                                         |                                         |               | **** **** |                                         | :1 1:    | •••••    | •                              | ••••  | ,0,                       | • • •   |
|-------------------------------------------------|-----------------------------------------|-----------------------------------------|-----------------------------------------|---------------|-----------|-----------------------------------------|----------|----------|--------------------------------|-------|---------------------------|---------|
|                                                 | Area Height<br>(m²) (m)                 | Max. gross<br>exhibition<br>area (m²)   | Max. perm.<br>pers. in<br>exhibition    | Flooring      | Theatre   | Seminar                                 | U-shape  | Block    | Banquet oval<br>(10 per table) |       | Cocktail<br>(4 per table) | Apero   |
| Kongresssaal                                    | 865 ~11.6                               |                                         |                                         | parquet       | 1′125     | 593                                     | 108      |          | 600                            | 758   | 592                       | 1′076   |
| Kongresssaal Gallery                            | 360                                     |                                         |                                         | parquet       | 540       |                                         |          |          |                                |       |                           |         |
| Kongresssaal with Gallery                       | · · · · · · · · · · · · · · · · · · ·   | ••••••••••••••••••••••••••••••••••••••• | ······································  | parquet       | 1′665     |                                         |          |          | Ī                              |       |                           |         |
| Kongresssaal with Foyer                         | 1′402                                   | 1′071                                   | 1′627                                   | parquet       | 1′476     | 899                                     |          |          | 990                            | 1′184 | 1′032                     | 1′627   |
| Kongresssaal                                    | • • • • • • • • • • • • • • • • • • • • | ••••••••••••••••••••••••••••••••••••••• | · · · · · · · · · · · · · · · · · · ·   | parquet       | 2′000     |                                         |          | •        |                                |       |                           |         |
| with Gallery and Foyer                          |                                         | • • • • • • • • • • • • • • • • • • •   |                                         |               |           |                                         | <b></b>  | <b>.</b> | 700                            |       | 750                       | 400     |
| Kongressfoyer                                   | 550 ~ 8.00                              | ······································  |                                         | parquet       |           |                                         | <b>.</b> | <b></b>  | 300                            |       | 352                       | 680     |
| Kongressfoyer Gallery                           | 354 3.95                                |                                         |                                         | parquet       | 145       |                                         | <b></b>  | ļ        |                                |       |                           |         |
| Kongressvestibül                                | 953 4.15                                | 583                                     | 1′525                                   | terrazzo      | 704       |                                         |          |          | 530                            | 704   | 512                       | 1′237   |
| Gartensaal 1 A-C                                | 519 4.25                                | ······································  |                                         | terrazzo      | 765       | 378                                     |          | ļ        | 410                            | 528   | 348                       | 648     |
| Gartensaal 1 A-B                                | 370                                     |                                         |                                         | terrazzo      | 518       | 249                                     | 84       | <b></b>  | 280                            | 323   | 280                       | 450     |
| Gartensaal 1 B-C                                | 342                                     |                                         |                                         | terrazzo      | 300       | 234                                     | 76       | ļ        | 230                            | 283   | 204                       | 300     |
| Gartensaal 1 A                                  | 174                                     |                                         |                                         | terrazzo      | 182       | 94                                      | 48       | 52       | 140                            | 160   | 112                       | 219     |
| Gartensaal 1 B                                  | 196                                     |                                         |                                         | terrazzo      | 232       | 96                                      | 48       | 52       | 140                            | 200   | 112                       | 257     |
| Gartensaal 1 C                                  | 146                                     |                                         |                                         | terrazzo      | 169       | 76                                      | 48       | 44       | 110                            | 120   | 112                       | 192     |
| Gartensaal 2                                    | 338                                     |                                         |                                         | terrazzo      | 473       | 258                                     | 86       | ļ        | 240                            | 320   | 228                       | 430     |
| Gartensaalfoyer                                 | 494 ~ 5.00                              |                                         |                                         | terrazzo      | 552       | 224                                     | 116      | <b>.</b> | 390                            |       | 268                       | 520     |
| Gartensaal 1 with Foyer                         | 1′013                                   |                                         |                                         | terrazzo      |           |                                         |          | <b>.</b> | 780                            |       | 680                       | 1′415   |
| Gartensaal 2 with Foyer                         | 832                                     | · · · · · · · · · · · · · · · · · · ·   |                                         | terrazzo      |           |                                         |          | <b>.</b> | 670                            |       | 436                       | 916     |
| Gartensaal 1+2 with Foyer                       | 1′351                                   | 987                                     | 1′916                                   | terrazzo      |           |                                         |          |          | 990                            | 1′248 | 768                       | 1′738   |
| Seezimmer 1 A-C                                 | 174                                     |                                         |                                         | terrazzo      | 224       | 70                                      | <u>.</u> | <u>.</u> | 120                            | 97    | 112                       | 219     |
| Seezimmer 1A                                    | 58                                      |                                         |                                         | terrazzo      | 50        | 31                                      | 21       | 28       | 30                             | 48    | 50                        | 50      |
| Seezimmer 1B                                    | 55                                      |                                         |                                         | terrazzo      | 50        | 31                                      | 21       | 28       | 30                             | 48    | 50                        | 50      |
| Seezimmer 1C                                    | 56                                      |                                         |                                         | terrazzo      | 55        | 31                                      | 20       | 28       | 30                             | 48    | 55                        | 55      |
| Seezimmer 2                                     | 115                                     |                                         |                                         | parquet       | 50        | 43                                      | 28       | 36       | 50                             |       | 50                        | 50      |
| Seezimmer 3                                     | 85                                      | •                                       | •••••                                   | parquet       | 50        | 49                                      | 29       | 36       | 40                             | 50    | 50                        | 50      |
| Seezimmer 4                                     | 60                                      | ••••••••••••••••••••••••••••••••••••••• | ••••••••••••••••••••••••••••••••••••••• | parquet       | 60        | 28                                      | 21       | 27       | Ī                              | 34    | 44                        | 78      |
| Seezimmer 3+4                                   | 145                                     | ••••••••••••                            | •••••••••••••••••                       | parquet       | 172       | 85                                      |          |          | 100                            | 99    | 84                        | 187     |
| Seezimmer 5                                     | 15                                      | ••••••••••••                            | ······································  | parquet       |           |                                         |          |          | 10                             | 8     |                           |         |
| Seezimmer 6                                     | 63                                      | •••••••••••••••••                       | ······································  | parquet       | 69        | 26                                      |          | 32       | 40                             | 32    | 60                        | 80      |
| Seezimmer 7                                     |                                         | ••••••••••••••••••••••••••••••••••••••• | · · · · · · · · · · · · · · · · · · ·   | parquet       | 50        | 40                                      | 32       | 36       | 50                             | 48    | 50                        | 50      |
| Seezimmer 8                                     | 42                                      | ••••••••••••••••••••••••••••••••••••••• | ······································  | parquet       | 46        | 13                                      |          | 16       | 10                             | 16    | 25                        | 50      |
| Vortragssaal 1                                  | 132                                     |                                         |                                         | parquet       | 100       | 74                                      | 39       | 32       | 100                            | 100   | 80                        | 100     |
| Vortragssaal 2                                  | 167                                     | ••••••••••••••••••••••••••••••••••••••• | · · · · · · · · · · · · · · · · · · ·   | parquet       | 200       | 110                                     | 79       |          | 120                            | 176   | 100                       | 200     |
| Vortragssaalfoyer                               | 132                                     | ••••••••••••••••••••••••••••••••••••••• | ······································  | parquet       |           |                                         |          |          |                                |       |                           | 100     |
| Vereinssaal                                     | 235                                     | ••••••••••••••••••••••••••••••••••••••• | · · · · · · · · · · · · · · · · · · ·   | parquet       | 200       | 123                                     | 52       |          | 150                            |       |                           | 200     |
| Grosse Tonhalle parquet                         | 457                                     |                                         | ,                                       | parquet       | 816       |                                         |          |          | 360                            | 448   |                           |         |
| Grosse Tonhalle<br>Gallery/Balcony              | ······································  | ••••••••••••••••••••••••••••••••••••••• | •••••••••••••••••••••••••••••••         | parquet       | •••••     | • · · · · · · · · · · · · · · · · · · · |          |          |                                |       |                           |         |
| Grosse Tonhalle parquet with Gallery/Balcony    | •                                       | •                                       | ••••••••••••••••••                      | parquet       | 1′430     |                                         |          |          |                                |       |                           |         |
| Kleine Tonhalle parquet                         | 275                                     |                                         |                                         | parquet       | 450       | 192                                     | 64       | [        | 200                            | 220   | 200                       | 300     |
| Kleine Tonhalle<br>Gallery/Balcony              |                                         |                                         | <b>.</b>                                | parquet       | 181       |                                         |          |          |                                |       |                           |         |
| Kleine Tonhalle parquet<br>with Gallery/Balcony |                                         |                                         |                                         | parquet       | 631       |                                         |          |          |                                |       |                           | <b></b> |
| Konzertfoyer                                    | 742                                     | 485                                     | 980                                     | parquet       | 660       |                                         | <b></b>  | <b></b>  | 468                            | 528   | 340                       | 660     |
| Konzertfoyer Gallery                            | 190                                     |                                         |                                         | parquet       |           |                                         | <u>.</u> | <b>.</b> |                                |       |                           | <u></u> |
| Lounge                                          | 62                                      |                                         |                                         | parquet       | 50        |                                         |          | 20       |                                |       | 50                        | 50      |
| Tonhalle Vestibül                               | 647                                     | 436                                     | 665                                     | terrazzo      |           |                                         |          |          | 330                            | 448   | 320                       | 655     |
| Restaurant                                      |                                         |                                         |                                         | terrazzo      |           |                                         |          | l        | 170                            |       |                           |         |
| Restaurantterrasse                              |                                         |                                         | r                                       | natural stone |           |                                         |          |          | 140                            |       |                           |         |