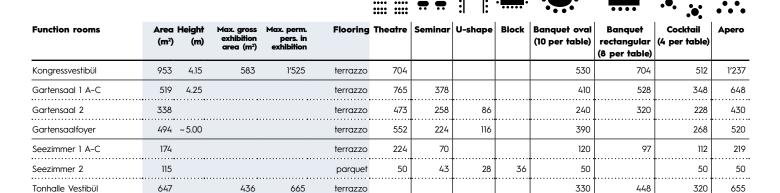

# **ROOMS & CAPACITIES**

| Function rooms                                  |                                         |                                         |                                         |               | **** **** |                                         | :1 1:    | •••••    | •                              | ••••  | ,0,                       | • • •   |
|-------------------------------------------------|-----------------------------------------|-----------------------------------------|-----------------------------------------|---------------|-----------|-----------------------------------------|----------|----------|--------------------------------|-------|---------------------------|---------|
|                                                 | Area Height<br>(m²) (m)                 | Max. gross<br>exhibition<br>area (m²)   | Max. perm.<br>pers. in<br>exhibition    | Flooring      | Theatre   | Seminar                                 | U-shape  | Block    | Banquet oval<br>(10 per table) |       | Cocktail<br>(4 per table) | Apero   |
| Kongresssaal                                    | 865 ~11.6                               |                                         |                                         | parquet       | 1′125     | 593                                     | 108      |          | 600                            | 758   | 592                       | 1′076   |
| Kongresssaal Gallery                            | 360                                     |                                         |                                         | parquet       | 540       |                                         |          |          |                                |       |                           |         |
| Kongresssaal with Gallery                       | · · · · · · · · · · · · · · · · · · ·   | ••••••••••••••••••••••••••••••••••••••• | ······································  | parquet       | 1′665     |                                         |          |          | Ī                              |       |                           |         |
| Kongresssaal with Foyer                         | 1′402                                   | 1′071                                   | 1′627                                   | parquet       | 1′476     | 899                                     |          |          | 990                            | 1′184 | 1′032                     | 1′627   |
| Kongresssaal                                    | • • • • • • • • • • • • • • • • • • • • | ••••••••••••••••••••••••••••••••••••••• | · · · · · · · · · · · · · · · · · · ·   | parquet       | 2′000     |                                         |          | •        |                                |       |                           |         |
| with Gallery and Foyer                          |                                         | • • • • • • • • • • • • • • • • • • •   |                                         |               |           |                                         | <b></b>  | <b>.</b> | 700                            |       | 750                       | 400     |
| Kongressfoyer                                   | 550 ~ 8.00                              | ······································  |                                         | parquet       |           |                                         | <b>.</b> | <b></b>  | 300                            |       | 352                       | 680     |
| Kongressfoyer Gallery                           | 354 3.95                                |                                         |                                         | parquet       | 145       |                                         | <b></b>  | ļ        |                                |       |                           |         |
| Kongressvestibül                                | 953 4.15                                | 583                                     | 1′525                                   | terrazzo      | 704       |                                         |          |          | 530                            | 704   | 512                       | 1′237   |
| Gartensaal 1 A-C                                | 519 4.25                                | ······································  |                                         | terrazzo      | 765       | 378                                     |          | ļ        | 410                            | 528   | 348                       | 648     |
| Gartensaal 1 A-B                                | 370                                     |                                         |                                         | terrazzo      | 518       | 249                                     | 84       | <b></b>  | 280                            | 323   | 280                       | 450     |
| Gartensaal 1 B-C                                | 342                                     |                                         |                                         | terrazzo      | 300       | 234                                     | 76       | ļ        | 230                            | 283   | 204                       | 300     |
| Gartensaal 1 A                                  | 174                                     |                                         |                                         | terrazzo      | 182       | 94                                      | 48       | 52       | 140                            | 160   | 112                       | 219     |
| Gartensaal 1 B                                  | 196                                     |                                         |                                         | terrazzo      | 232       | 96                                      | 48       | 52       | 140                            | 200   | 112                       | 257     |
| Gartensaal 1 C                                  | 146                                     |                                         |                                         | terrazzo      | 169       | 76                                      | 48       | 44       | 110                            | 120   | 112                       | 192     |
| Gartensaal 2                                    | 338                                     |                                         |                                         | terrazzo      | 473       | 258                                     | 86       | ļ        | 240                            | 320   | 228                       | 430     |
| Gartensaalfoyer                                 | 494 ~ 5.00                              |                                         |                                         | terrazzo      | 552       | 224                                     | 116      | <b>.</b> | 390                            |       | 268                       | 520     |
| Gartensaal 1 with Foyer                         | 1′013                                   |                                         |                                         | terrazzo      |           |                                         |          | <b>.</b> | 780                            |       | 680                       | 1′415   |
| Gartensaal 2 with Foyer                         | 832                                     | · · · · · · · · · · · · · · · · · · ·   |                                         | terrazzo      |           |                                         |          | <b>.</b> | 670                            |       | 436                       | 916     |
| Gartensaal 1+2 with Foyer                       | 1′351                                   | 987                                     | 1′916                                   | terrazzo      |           |                                         |          |          | 990                            | 1′248 | 768                       | 1′738   |
| Seezimmer 1 A-C                                 | 174                                     |                                         |                                         | terrazzo      | 224       | 70                                      | <u>.</u> | <u>.</u> | 120                            | 97    | 112                       | 219     |
| Seezimmer 1A                                    | 58                                      |                                         |                                         | terrazzo      | 50        | 31                                      | 21       | 28       | 30                             | 48    | 50                        | 50      |
| Seezimmer 1B                                    | 55                                      |                                         |                                         | terrazzo      | 50        | 31                                      | 21       | 28       | 30                             | 48    | 50                        | 50      |
| Seezimmer 1C                                    | 56                                      |                                         |                                         | terrazzo      | 55        | 31                                      | 20       | 28       | 30                             | 48    | 55                        | 55      |
| Seezimmer 2                                     | 115                                     |                                         |                                         | parquet       | 50        | 43                                      | 28       | 36       | 50                             |       | 50                        | 50      |
| Seezimmer 3                                     | 85                                      | •                                       | •••••                                   | parquet       | 50        | 49                                      | 29       | 36       | 40                             | 50    | 50                        | 50      |
| Seezimmer 4                                     | 60                                      | ••••••••••••••••••••••••••••••••••••••• | ••••••••••••••••••••••••••••••••••••••• | parquet       | 60        | 28                                      | 21       | 27       | Ī                              | 34    | 44                        | 78      |
| Seezimmer 3+4                                   | 145                                     | ••••••••••••                            | •••••••••••••••••                       | parquet       | 172       | 85                                      |          |          | 100                            | 99    | 84                        | 187     |
| Seezimmer 5                                     | 15                                      | ••••••••••••                            | ······································  | parquet       |           |                                         |          |          | 10                             | 8     |                           |         |
| Seezimmer 6                                     | 63                                      | •••••••••••••••••                       | ······································  | parquet       | 69        | 26                                      |          | 32       | 40                             | 32    | 60                        | 80      |
| Seezimmer 7                                     |                                         | ••••••••••••••••••••••••••••••••••••••• | · · · · · · · · · · · · · · · · · · ·   | parquet       | 50        | 40                                      | 32       | 36       | 50                             | 48    | 50                        | 50      |
| Seezimmer 8                                     | 42                                      | ••••••••••••••••••••••••••••••••••••••• | ······································  | parquet       | 46        | 13                                      |          | 16       | 10                             | 16    | 25                        | 50      |
| Vortragssaal 1                                  | 132                                     |                                         |                                         | parquet       | 100       | 74                                      | 39       | 32       | 100                            | 100   | 80                        | 100     |
| Vortragssaal 2                                  | 167                                     | ••••••••••••••••••••••••••••••••••••••• | · · · · · · · · · · · · · · · · · · ·   | parquet       | 200       | 110                                     | 79       |          | 120                            | 176   | 100                       | 200     |
| Vortragssaalfoyer                               | 132                                     | ••••••••••••••••••••••••••••••••••••••• | ······································  | parquet       |           |                                         |          |          |                                |       |                           | 100     |
| Vereinssaal                                     | 235                                     | ••••••••••••••••••••••••••••••••••••••• | · · · · · · · · · · · · · · · · · · ·   | parquet       | 200       | 123                                     | 52       |          | 150                            |       |                           | 200     |
| Grosse Tonhalle parquet                         | 457                                     |                                         | ,                                       | parquet       | 816       |                                         |          |          | 360                            | 448   |                           |         |
| Grosse Tonhalle<br>Gallery/Balcony              | ······································  | ••••••••••••••••••••••••••••••••••••••• | •••••••••••••••••••••••••••••••         | parquet       | •••••     | • · · · · · · · · · · · · · · · · · · · |          |          |                                |       |                           |         |
| Grosse Tonhalle parquet with Gallery/Balcony    | •                                       | •                                       | ••••••••••••••••••                      | parquet       | 1′430     |                                         |          |          |                                |       |                           |         |
| Kleine Tonhalle parquet                         | 275                                     |                                         |                                         | parquet       | 450       | 192                                     | 64       | [        | 200                            | 220   | 200                       | 300     |
| Kleine Tonhalle<br>Gallery/Balcony              |                                         |                                         | <b>.</b>                                | parquet       | 181       |                                         |          |          |                                |       |                           |         |
| Kleine Tonhalle parquet<br>with Gallery/Balcony |                                         |                                         |                                         | parquet       | 631       |                                         |          |          |                                |       |                           | <b></b> |
| Konzertfoyer                                    | 742                                     | 485                                     | 980                                     | parquet       | 660       |                                         | <b></b>  | <b></b>  | 468                            | 528   | 340                       | 660     |
| Konzertfoyer Gallery                            | 190                                     |                                         |                                         | parquet       |           |                                         | <u>.</u> | <b>.</b> |                                |       |                           | <u></u> |
| Lounge                                          | 62                                      |                                         |                                         | parquet       | 50        |                                         |          | 20       |                                |       | 50                        | 50      |
| Tonhalle Vestibül                               | 647                                     | 436                                     | 665                                     | terrazzo      |           |                                         |          |          | 330                            | 448   | 320                       | 655     |
| Restaurant                                      |                                         |                                         |                                         | terrazzo      |           |                                         |          | l        | 170                            |       |                           |         |
| Restaurantterrasse                              |                                         |                                         | r                                       | natural stone |           |                                         |          |          | 140                            |       |                           |         |