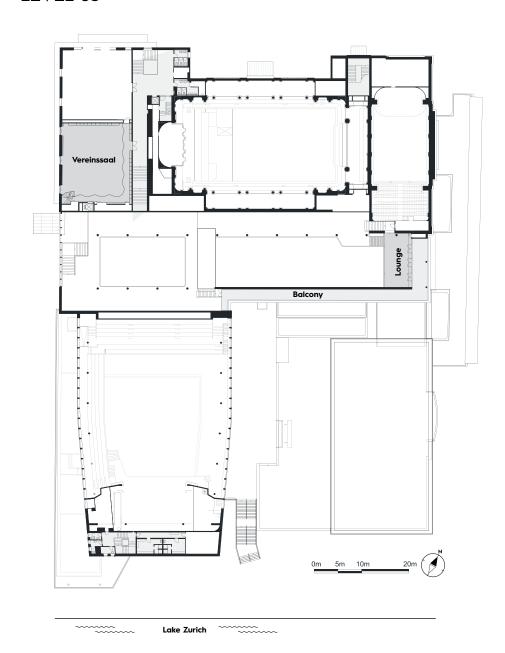

#### AS DIVERSE AS THE EVENTS

**5′300 m² of event space, 4′500 seats and more than 20 rooms and foyers:** The new Zurich Convention Center is the largest venue of its kind in the centre of Zurich right by Lake Zurich. It sets new standards in terms of location, flexibility and individuality.

On request, almost all spaces and rooms can be made smaller or bigger, be partitioned or extended. All rooms are equipped with state-of-the-art technology. By subdividing the building and creating different event spaces, several events and breakout sessions can be held simultaneously.

# **ROOMS & CAPACITIES**

| Function rooms                                  |                                         |                                         |                                         |               | **** **** |                                         | :1 1:    | •••••    | •                              | ••••  | ,0,                       | • • •   |
|-------------------------------------------------|-----------------------------------------|-----------------------------------------|-----------------------------------------|---------------|-----------|-----------------------------------------|----------|----------|--------------------------------|-------|---------------------------|---------|
|                                                 | Area Height<br>(m²) (m)                 | Max. gross<br>exhibition<br>area (m²)   | Max. perm.<br>pers. in<br>exhibition    | Flooring      | Theatre   | Seminar                                 | U-shape  | Block    | Banquet oval<br>(10 per table) |       | Cocktail<br>(4 per table) | Apero   |
| Kongresssaal                                    | 865 ~11.6                               |                                         |                                         | parquet       | 1′125     | 593                                     | 108      |          | 600                            | 758   | 592                       | 1′076   |
| Kongresssaal Gallery                            | 360                                     |                                         |                                         | parquet       | 540       |                                         |          |          |                                |       |                           |         |
| Kongresssaal with Gallery                       | · · · · · · · · · · · · · · · · · · ·   | ••••••••••••••••••••••••••••••••••••••• | ······································  | parquet       | 1′665     |                                         |          |          | Ī                              |       |                           |         |
| Kongresssaal with Foyer                         | 1′402                                   | 1′071                                   | 1′627                                   | parquet       | 1′476     | 899                                     |          |          | 990                            | 1′184 | 1′032                     | 1′627   |
| Kongresssaal                                    | • • • • • • • • • • • • • • • • • • • • | ••••••••••••••••••••••••••••••••••••••• | · · · · · · · · · · · · · · · · · · ·   | parquet       | 2′000     |                                         |          | •        |                                |       |                           |         |
| with Gallery and Foyer                          |                                         | • • • • • • • • • • • • • • • • • • •   |                                         |               |           |                                         | <b></b>  | <b>.</b> | 700                            |       | 750                       | 400     |
| Kongressfoyer                                   | 550 ~ 8.00                              | ······································  |                                         | parquet       |           |                                         | <b>.</b> | <b></b>  | 300                            |       | 352                       | 680     |
| Kongressfoyer Gallery                           | 354 3.95                                |                                         |                                         | parquet       | 145       |                                         | <b></b>  | ļ        |                                |       |                           |         |
| Kongressvestibül                                | 953 4.15                                | 583                                     | 1′525                                   | terrazzo      | 704       |                                         |          |          | 530                            | 704   | 512                       | 1′237   |
| Gartensaal 1 A-C                                | 519 4.25                                | ······································  |                                         | terrazzo      | 765       | 378                                     |          | ļ        | 410                            | 528   | 348                       | 648     |
| Gartensaal 1 A-B                                | 370                                     |                                         |                                         | terrazzo      | 518       | 249                                     | 84       | <b></b>  | 280                            | 323   | 280                       | 450     |
| Gartensaal 1 B-C                                | 342                                     |                                         |                                         | terrazzo      | 300       | 234                                     | 76       | ļ        | 230                            | 283   | 204                       | 300     |
| Gartensaal 1 A                                  | 174                                     |                                         |                                         | terrazzo      | 182       | 94                                      | 48       | 52       | 140                            | 160   | 112                       | 219     |
| Gartensaal 1 B                                  | 196                                     |                                         |                                         | terrazzo      | 232       | 96                                      | 48       | 52       | 140                            | 200   | 112                       | 257     |
| Gartensaal 1 C                                  | 146                                     |                                         |                                         | terrazzo      | 169       | 76                                      | 48       | 44       | 110                            | 120   | 112                       | 192     |
| Gartensaal 2                                    | 338                                     |                                         |                                         | terrazzo      | 473       | 258                                     | 86       | ļ        | 240                            | 320   | 228                       | 430     |
| Gartensaalfoyer                                 | 494 ~ 5.00                              |                                         |                                         | terrazzo      | 552       | 224                                     | 116      | <b>.</b> | 390                            |       | 268                       | 520     |
| Gartensaal 1 with Foyer                         | 1′013                                   |                                         |                                         | terrazzo      |           |                                         |          | <b>.</b> | 780                            |       | 680                       | 1′415   |
| Gartensaal 2 with Foyer                         | 832                                     | · · · · · · · · · · · · · · · · · · ·   |                                         | terrazzo      |           |                                         |          | <b>.</b> | 670                            |       | 436                       | 916     |
| Gartensaal 1+2 with Foyer                       | 1′351                                   | 987                                     | 1′916                                   | terrazzo      |           |                                         |          |          | 990                            | 1′248 | 768                       | 1′738   |
| Seezimmer 1 A-C                                 | 174                                     |                                         |                                         | terrazzo      | 224       | 70                                      | <u>.</u> | <u>.</u> | 120                            | 97    | 112                       | 219     |
| Seezimmer 1A                                    | 58                                      |                                         |                                         | terrazzo      | 50        | 31                                      | 21       | 28       | 30                             | 48    | 50                        | 50      |
| Seezimmer 1B                                    | 55                                      |                                         |                                         | terrazzo      | 50        | 31                                      | 21       | 28       | 30                             | 48    | 50                        | 50      |
| Seezimmer 1C                                    | 56                                      |                                         |                                         | terrazzo      | 55        | 31                                      | 20       | 28       | 30                             | 48    | 55                        | 55      |
| Seezimmer 2                                     | 115                                     |                                         |                                         | parquet       | 50        | 43                                      | 28       | 36       | 50                             |       | 50                        | 50      |
| Seezimmer 3                                     | 85                                      | •                                       | •••••                                   | parquet       | 50        | 49                                      | 29       | 36       | 40                             | 50    | 50                        | 50      |
| Seezimmer 4                                     | 60                                      | ••••••••••••••••••••••••••••••••••••••• | ••••••••••••••••••••••••••••••••••••••• | parquet       | 60        | 28                                      | 21       | 27       | Ī                              | 34    | 44                        | 78      |
| Seezimmer 3+4                                   | 145                                     | ••••••••••••                            | •••••••••••••••••                       | parquet       | 172       | 85                                      |          |          | 100                            | 99    | 84                        | 187     |
| Seezimmer 5                                     | 15                                      | ••••••••••••                            | ······································  | parquet       |           |                                         |          |          | 10                             | 8     |                           |         |
| Seezimmer 6                                     | 63                                      | •••••••••••••••••                       | ······································  | parquet       | 69        | 26                                      |          | 32       | 40                             | 32    | 60                        | 80      |
| Seezimmer 7                                     |                                         | ••••••••••••••••••••••••••••••••••••••• | · · · · · · · · · · · · · · · · · · ·   | parquet       | 50        | 40                                      | 32       | 36       | 50                             | 48    | 50                        | 50      |
| Seezimmer 8                                     | 42                                      | ••••••••••••••••••••••••••••••••••••••• | ······································  | parquet       | 46        | 13                                      |          | 16       | 10                             | 16    | 25                        | 50      |
| Vortragssaal 1                                  | 132                                     |                                         |                                         | parquet       | 100       | 74                                      | 39       | 32       | 100                            | 100   | 80                        | 100     |
| Vortragssaal 2                                  | 167                                     | ••••••••••••••••••••••••••••••••••••••• | · · · · · · · · · · · · · · · · · · ·   | parquet       | 200       | 110                                     | 79       |          | 120                            | 176   | 100                       | 200     |
| Vortragssaalfoyer                               | 132                                     | ••••••••••••••••••••••••••••••••••••••• | ······································  | parquet       |           |                                         |          |          |                                |       |                           | 100     |
| Vereinssaal                                     | 235                                     | ••••••••••••••••••••••••••••••••••••••• | · · · · · · · · · · · · · · · · · · ·   | parquet       | 200       | 123                                     | 52       |          | 150                            |       |                           | 200     |
| Grosse Tonhalle parquet                         | 457                                     |                                         | ,                                       | parquet       | 816       |                                         |          |          | 360                            | 448   |                           |         |
| Grosse Tonhalle<br>Gallery/Balcony              | ······································  | ••••••••••••••••••••••••••••••••••••••• | •••••••••••••••••••••••••••••••         | parquet       | •••••     | • · · · · · · · · · · · · · · · · · · · |          |          |                                |       |                           |         |
| Grosse Tonhalle parquet with Gallery/Balcony    | •                                       | •                                       | ••••••••••••••••••                      | parquet       | 1′430     |                                         |          |          |                                |       |                           |         |
| Kleine Tonhalle parquet                         | 275                                     |                                         |                                         | parquet       | 450       | 192                                     | 64       | [        | 200                            | 220   | 200                       | 300     |
| Kleine Tonhalle<br>Gallery/Balcony              |                                         |                                         | <b>.</b>                                | parquet       | 181       |                                         |          |          |                                |       |                           |         |
| Kleine Tonhalle parquet<br>with Gallery/Balcony |                                         |                                         |                                         | parquet       | 631       |                                         |          |          |                                |       |                           | <b></b> |
| Konzertfoyer                                    | 742                                     | 485                                     | 980                                     | parquet       | 660       |                                         | <b></b>  | <b></b>  | 468                            | 528   | 340                       | 660     |
| Konzertfoyer Gallery                            | 190                                     |                                         |                                         | parquet       |           |                                         | <u>.</u> | <b>.</b> |                                |       |                           | <u></u> |
| Lounge                                          | 62                                      |                                         |                                         | parquet       | 50        |                                         |          | 20       |                                |       | 50                        | 50      |
| Tonhalle Vestibül                               | 647                                     | 436                                     | 665                                     | terrazzo      |           |                                         |          |          | 330                            | 448   | 320                       | 655     |
| Restaurant                                      |                                         |                                         |                                         | terrazzo      |           |                                         |          | l        | 170                            |       |                           |         |
| Restaurantterrasse                              |                                         |                                         | r                                       | natural stone |           |                                         |          |          | 140                            |       |                           |         |