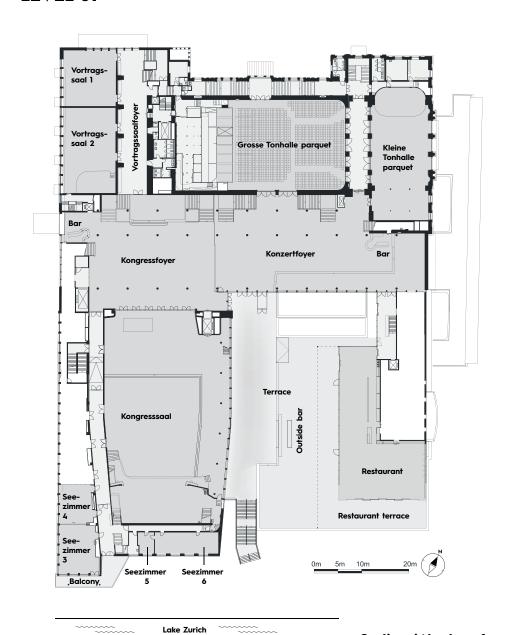

#### AS DIVERSE AS THE EVENTS

**5′300 m² of event space, 4′500 seats and more than 20 rooms and foyers:** The new Zurich Convention Center is the largest venue of its kind in the centre of Zurich right by Lake Zurich. It sets new standards in terms of location, flexibility and individuality.

On request, almost all spaces and rooms can be made smaller or bigger, be partitioned or extended. All rooms are equipped with state-of-the-art technology. By subdividing the building and creating different event spaces, several events and breakout sessions can be held simultaneously.

# **ROOMS & CAPACITIES**

| Function rooms                                  |                                         |                                         |                                         |               | **** **** |                                         | :1 1:    | •••••    | •                              | ••••  | ,0,                       | • • •   |
|-------------------------------------------------|-----------------------------------------|-----------------------------------------|-----------------------------------------|---------------|-----------|-----------------------------------------|----------|----------|--------------------------------|-------|---------------------------|---------|
|                                                 | Area Height<br>(m²) (m)                 | Max. gross<br>exhibition<br>area (m²)   | Max. perm.<br>pers. in<br>exhibition    | Flooring      | Theatre   | Seminar                                 | U-shape  | Block    | Banquet oval<br>(10 per table) |       | Cocktail<br>(4 per table) | Apero   |
| Kongresssaal                                    | 865 ~11.6                               |                                         |                                         | parquet       | 1′125     | 593                                     | 108      |          | 600                            | 758   | 592                       | 1′076   |
| Kongresssaal Gallery                            | 360                                     |                                         |                                         | parquet       | 540       |                                         |          |          |                                |       |                           |         |
| Kongresssaal with Gallery                       | · · · · · · · · · · · · · · · · · · ·   | ••••••••••••••••••••••••••••••••••••••• | ······································  | parquet       | 1′665     |                                         |          |          | Ī                              |       |                           |         |
| Kongresssaal with Foyer                         | 1′402                                   | 1′071                                   | 1′627                                   | parquet       | 1′476     | 899                                     |          |          | 990                            | 1′184 | 1′032                     | 1′627   |
| Kongresssaal                                    | • • • • • • • • • • • • • • • • • • • • | ••••••••••••••••••••••••••••••••••••••• | · · · · · · · · · · · · · · · · · · ·   | parquet       | 2′000     |                                         |          | •        |                                |       |                           |         |
| with Gallery and Foyer                          |                                         | • • • • • • • • • • • • • • • • • • •   |                                         |               |           |                                         | <b></b>  | <b>.</b> | 700                            |       | 750                       | 400     |
| Kongressfoyer                                   | 550 ~ 8.00                              | ······································  |                                         | parquet       |           |                                         | <b>.</b> | <b></b>  | 300                            |       | 352                       | 680     |
| Kongressfoyer Gallery                           | 354 3.95                                |                                         |                                         | parquet       | 145       |                                         | <b></b>  | ļ        |                                |       |                           |         |
| Kongressvestibül                                | 953 4.15                                | 583                                     | 1′525                                   | terrazzo      | 704       |                                         |          |          | 530                            | 704   | 512                       | 1′237   |
| Gartensaal 1 A-C                                | 519 4.25                                | ······································  |                                         | terrazzo      | 765       | 378                                     |          | ļ        | 410                            | 528   | 348                       | 648     |
| Gartensaal 1 A-B                                | 370                                     |                                         |                                         | terrazzo      | 518       | 249                                     | 84       | <b></b>  | 280                            | 323   | 280                       | 450     |
| Gartensaal 1 B-C                                | 342                                     |                                         |                                         | terrazzo      | 300       | 234                                     | 76       | ļ        | 230                            | 283   | 204                       | 300     |
| Gartensaal 1 A                                  | 174                                     |                                         |                                         | terrazzo      | 182       | 94                                      | 48       | 52       | 140                            | 160   | 112                       | 219     |
| Gartensaal 1 B                                  | 196                                     |                                         |                                         | terrazzo      | 232       | 96                                      | 48       | 52       | 140                            | 200   | 112                       | 257     |
| Gartensaal 1 C                                  | 146                                     |                                         |                                         | terrazzo      | 169       | 76                                      | 48       | 44       | 110                            | 120   | 112                       | 192     |
| Gartensaal 2                                    | 338                                     |                                         |                                         | terrazzo      | 473       | 258                                     | 86       | ļ        | 240                            | 320   | 228                       | 430     |
| Gartensaalfoyer                                 | 494 ~ 5.00                              |                                         |                                         | terrazzo      | 552       | 224                                     | 116      | <b>.</b> | 390                            |       | 268                       | 520     |
| Gartensaal 1 with Foyer                         | 1′013                                   |                                         |                                         | terrazzo      |           |                                         |          | <b>.</b> | 780                            |       | 680                       | 1′415   |
| Gartensaal 2 with Foyer                         | 832                                     | · · · · · · · · · · · · · · · · · · ·   |                                         | terrazzo      |           |                                         |          | <b>.</b> | 670                            |       | 436                       | 916     |
| Gartensaal 1+2 with Foyer                       | 1′351                                   | 987                                     | 1′916                                   | terrazzo      |           |                                         |          |          | 990                            | 1′248 | 768                       | 1′738   |
| Seezimmer 1 A-C                                 | 174                                     |                                         |                                         | terrazzo      | 224       | 70                                      | <u>.</u> | <u>.</u> | 120                            | 97    | 112                       | 219     |
| Seezimmer 1A                                    | 58                                      |                                         |                                         | terrazzo      | 50        | 31                                      | 21       | 28       | 30                             | 48    | 50                        | 50      |
| Seezimmer 1B                                    | 55                                      |                                         |                                         | terrazzo      | 50        | 31                                      | 21       | 28       | 30                             | 48    | 50                        | 50      |
| Seezimmer 1C                                    | 56                                      |                                         |                                         | terrazzo      | 55        | 31                                      | 20       | 28       | 30                             | 48    | 55                        | 55      |
| Seezimmer 2                                     | 115                                     |                                         |                                         | parquet       | 50        | 43                                      | 28       | 36       | 50                             |       | 50                        | 50      |
| Seezimmer 3                                     | 85                                      | •                                       | •••••                                   | parquet       | 50        | 49                                      | 29       | 36       | 40                             | 50    | 50                        | 50      |
| Seezimmer 4                                     | 60                                      | ••••••••••••••••••••••••••••••••••••••• | ••••••••••••••••••••••••••••••••••••••• | parquet       | 60        | 28                                      | 21       | 27       | Ī                              | 34    | 44                        | 78      |
| Seezimmer 3+4                                   | 145                                     | ••••••••••••                            | •••••••••••••••••                       | parquet       | 172       | 85                                      |          |          | 100                            | 99    | 84                        | 187     |
| Seezimmer 5                                     | 15                                      | ••••••••••••                            | ······································  | parquet       |           |                                         |          |          | 10                             | 8     |                           |         |
| Seezimmer 6                                     | 63                                      | •••••••••••••••••                       | ······································  | parquet       | 69        | 26                                      |          | 32       | 40                             | 32    | 60                        | 80      |
| Seezimmer 7                                     |                                         | ••••••••••••••••••••••••••••••••••••••• | · · · · · · · · · · · · · · · · · · ·   | parquet       | 50        | 40                                      | 32       | 36       | 50                             | 48    | 50                        | 50      |
| Seezimmer 8                                     | 42                                      | ••••••••••••••••••••••••••••••••••••••• | ······································  | parquet       | 46        | 13                                      |          | 16       | 10                             | 16    | 25                        | 50      |
| Vortragssaal 1                                  | 132                                     |                                         |                                         | parquet       | 100       | 74                                      | 39       | 32       | 100                            | 100   | 80                        | 100     |
| Vortragssaal 2                                  | 167                                     | ••••••••••••••••••••••••••••••••••••••• | · · · · · · · · · · · · · · · · · · ·   | parquet       | 200       | 110                                     | 79       |          | 120                            | 176   | 100                       | 200     |
| Vortragssaalfoyer                               | 132                                     | ••••••••••••••••••••••••••••••••••••••• | ······································  | parquet       |           |                                         |          |          |                                |       |                           | 100     |
| Vereinssaal                                     | 235                                     | ••••••••••••••••••••••••••••••••••••••• | · · · · · · · · · · · · · · · · · · ·   | parquet       | 200       | 123                                     | 52       |          | 150                            |       |                           | 200     |
| Grosse Tonhalle parquet                         | 457                                     |                                         | ,                                       | parquet       | 816       |                                         |          |          | 360                            | 448   |                           |         |
| Grosse Tonhalle<br>Gallery/Balcony              | ······································  | ••••••••••••••••••••••••••••••••••••••• | •••••••••••••••••••••••••••••••         | parquet       | •••••     | • · · · · · · · · · · · · · · · · · · · |          |          |                                |       |                           |         |
| Grosse Tonhalle parquet with Gallery/Balcony    | •                                       | •                                       | ••••••••••••••••••                      | parquet       | 1′430     |                                         |          |          |                                |       |                           |         |
| Kleine Tonhalle parquet                         | 275                                     |                                         |                                         | parquet       | 450       | 192                                     | 64       | [        | 200                            | 220   | 200                       | 300     |
| Kleine Tonhalle<br>Gallery/Balcony              |                                         |                                         | <b>.</b>                                | parquet       | 181       |                                         |          |          |                                |       |                           |         |
| Kleine Tonhalle parquet<br>with Gallery/Balcony |                                         |                                         |                                         | parquet       | 631       |                                         |          |          |                                |       |                           | <b></b> |
| Konzertfoyer                                    | 742                                     | 485                                     | 980                                     | parquet       | 660       |                                         | <b></b>  | <b></b>  | 468                            | 528   | 340                       | 660     |
| Konzertfoyer Gallery                            | 190                                     |                                         |                                         | parquet       |           |                                         | <u>.</u> | <b>.</b> |                                |       |                           | <u></u> |
| Lounge                                          | 62                                      |                                         |                                         | parquet       | 50        |                                         |          | 20       |                                |       | 50                        | 50      |
| Tonhalle Vestibül                               | 647                                     | 436                                     | 665                                     | terrazzo      |           |                                         |          |          | 330                            | 448   | 320                       | 655     |
| Restaurant                                      |                                         |                                         |                                         | terrazzo      |           |                                         |          | l        | 170                            |       |                           |         |
| Restaurantterrasse                              |                                         |                                         | r                                       | natural stone |           |                                         |          |          | 140                            |       |                           |         |