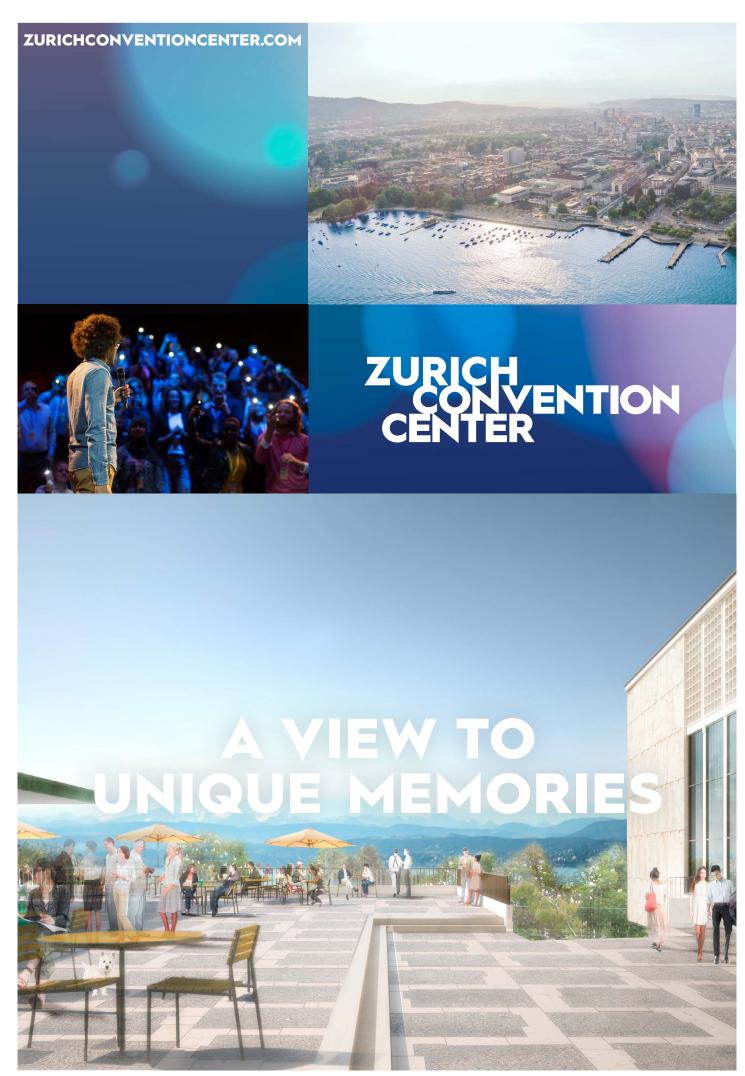

#### **UNIQUE LOCATION**

Together, the new Zurich Convention Center and the historic Tonhalle complex create a **unique European venue** with endless possibilities for whatever event you are planning.

International specialist conventions with several thousand participants? Meetings in rooms with natural light and marvellous views? Corporate conferences with star guests on the big stage? Captivating product presentations on the breathtaking terrace with a panoramic restaurant? In the new Zurich Convention Center, truly anything is possible – and carbon neutral to boot.

#### AS DIVERSE AS THE EVENTS

**5′300 m² of event space, 4′500 seats and more than 20 rooms and foyers:** The new Zurich Convention Center is the largest venue of its kind in the centre of Zurich right by Lake Zurich. It sets new standards in terms of location, flexibility and individuality.

Together, the new Zurich Convention Center, the historic Tonhalle complex, the new restaurant with its large terrace and the inviting bars with lounge areas will act as an **international magnet** for event guests, concert-goers, tourists and local residents.