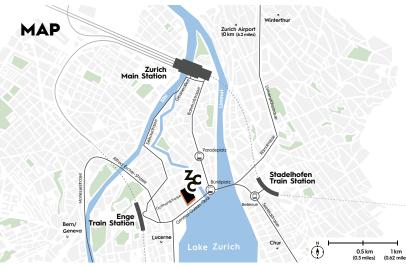

# CONNECTED TO THE WORLD

Located in the heart of Europe, Zurich is ideally connected to the rest of the world. 60 direct flights to over 170 destinations around the globe lead to the cosmopolitan city. It takes just 20 minutes to travel from the Zurich Airport hub to the Convention Center.

Zurich Main Station is the largest railway station in Switzerland with direct connections to most major Swiss cities and to neighbouring countries. And if you arrive by train, you have a number of stations from which to choose the most suitable in the heart of the city: shopping facilities and the most important sights are in the immediate vicinity.