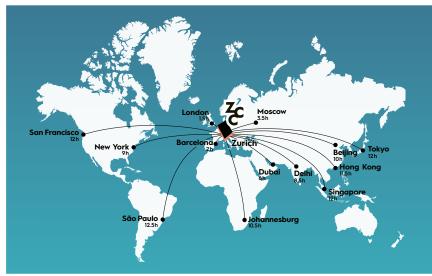

# CONNECTED TO THE WORLD

Located in the heart of Europe, Zurich is ideally connected to the rest of the world. 60 direct flights to over 170 destinations around the globe lead to the cosmopolitan city. It takes just 20 minutes to travel from the Zurich Airport hub to the Convention Center.

Zurich Main Station is the largest railway station in Switzerland with direct connections to most major Swiss cities and to neighbouring countries. And if you arrive by train, you have a number of stations from which to choose the most suitable in the heart of the city: shopping facilities and the most important sights are in the immediate vicinity.