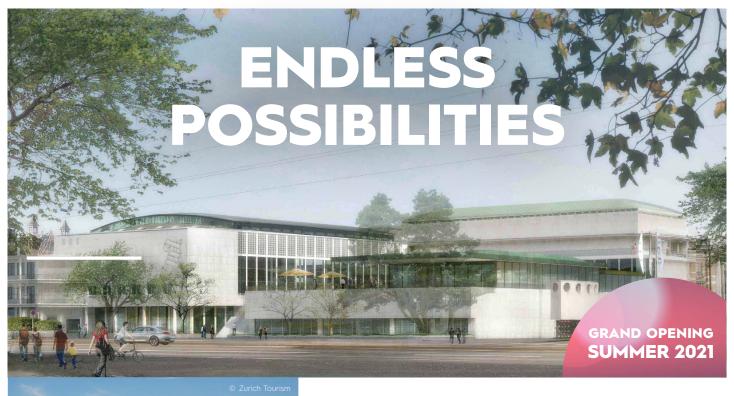

#### **UNIQUE LOCATION**

Together, the new Zurich Convention Center and the historic Tonhalle complex create a **unique European venue** with endless possibilities for whatever event you are planning.

International specialist conventions with several thousand participants? Meetings in rooms with natural light and marvellous views? Corporate conferences with star guests on the big stage? Captivating product presentations on the breathtaking terrace with a panoramic restaurant? In the new Zurich Convention Center, truly anything is possible – and carbon neutral to boot.

After a four-year overhaul with an investment of around CHF 175 million, the new, highly modern Zurich Convention Center and world-renowned Zurich Tonhalle are set to open in **summer 2021.** 