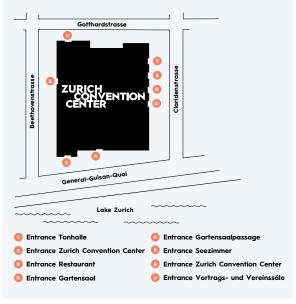

- Entrance Tonhalle
- Entrance Zurich Convention Center
- R Entrance Restaurant
- Entrance Gartensaal
- Entrance Gartensaalpassage
- S Entrance Seezimmer
- Entrance Zurich Convention Center
- Entrance Vortrags- and Vereinssäle