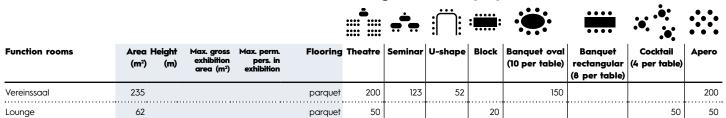

# **ROOMS & CAPACITIES**

| Function rooms                                  |                                         |                                         |                                         |               | **** **** |                                         | :1 1:    | •••••    | •                              | ••••  | ,0,                       | • • •   |
|-------------------------------------------------|-----------------------------------------|-----------------------------------------|-----------------------------------------|---------------|-----------|-----------------------------------------|----------|----------|--------------------------------|-------|---------------------------|---------|
|                                                 | Area Height<br>(m²) (m)                 | Max. gross<br>exhibition<br>area (m²)   | Max. perm.<br>pers. in<br>exhibition    | Flooring      | Theatre   | Seminar                                 | U-shape  | Block    | Banquet oval<br>(10 per table) |       | Cocktail<br>(4 per table) | Apero   |
| Kongresssaal                                    | 865 ~11.6                               |                                         |                                         | parquet       | 1′125     | 593                                     | 108      |          | 600                            | 758   | 592                       | 1′076   |
| Kongresssaal Gallery                            | 360                                     |                                         |                                         | parquet       | 540       |                                         |          |          |                                |       |                           |         |
| Kongresssaal with Gallery                       | · · · · · · · · · · · · · · · · · · ·   | ••••••••••••••••••••••••••••••••••••••• | ······································  | parquet       | 1′665     |                                         |          |          | Ī                              |       |                           |         |
| Kongresssaal with Foyer                         | 1′402                                   | 1′071                                   | 1′627                                   | parquet       | 1′476     | 899                                     |          |          | 990                            | 1′184 | 1′032                     | 1′627   |
| Kongresssaal                                    | • • • • • • • • • • • • • • • • • • • • | ••••••••••••••••••••••••••••••••••••••• | · · · · · · · · · · · · · · · · · · ·   | parquet       | 2′000     |                                         |          | •        |                                |       |                           |         |
| with Gallery and Foyer                          |                                         | • • • • • • • • • • • • • • • • • • •   |                                         |               |           |                                         | <b></b>  | <b>.</b> | 700                            |       | 750                       | 400     |
| Kongressfoyer                                   | 550 ~ 8.00                              | ······································  |                                         | parquet       |           |                                         | <b>.</b> | <b></b>  | 300                            |       | 352                       | 680     |
| Kongressfoyer Gallery                           | 354 3.95                                |                                         |                                         | parquet       | 145       |                                         | <b></b>  | ļ        |                                |       |                           |         |
| Kongressvestibül                                | 953 4.15                                | 583                                     | 1′525                                   | terrazzo      | 704       |                                         |          |          | 530                            | 704   | 512                       | 1′237   |
| Gartensaal 1 A-C                                | 519 4.25                                | ······································  |                                         | terrazzo      | 765       | 378                                     |          | ļ        | 410                            | 528   | 348                       | 648     |
| Gartensaal 1 A-B                                | 370                                     |                                         |                                         | terrazzo      | 518       | 249                                     | 84       | <b></b>  | 280                            | 323   | 280                       | 450     |
| Gartensaal 1 B-C                                | 342                                     |                                         |                                         | terrazzo      | 300       | 234                                     | 76       | ļ        | 230                            | 283   | 204                       | 300     |
| Gartensaal 1 A                                  | 174                                     |                                         |                                         | terrazzo      | 182       | 94                                      | 48       | 52       | 140                            | 160   | 112                       | 219     |
| Gartensaal 1 B                                  | 196                                     |                                         |                                         | terrazzo      | 232       | 96                                      | 48       | 52       | 140                            | 200   | 112                       | 257     |
| Gartensaal 1 C                                  | 146                                     |                                         |                                         | terrazzo      | 169       | 76                                      | 48       | 44       | 110                            | 120   | 112                       | 192     |
| Gartensaal 2                                    | 338                                     |                                         |                                         | terrazzo      | 473       | 258                                     | 86       | ļ        | 240                            | 320   | 228                       | 430     |
| Gartensaalfoyer                                 | 494 ~ 5.00                              |                                         |                                         | terrazzo      | 552       | 224                                     | 116      | <b>.</b> | 390                            |       | 268                       | 520     |
| Gartensaal 1 with Foyer                         | 1′013                                   |                                         |                                         | terrazzo      |           |                                         |          | <b>.</b> | 780                            |       | 680                       | 1′415   |
| Gartensaal 2 with Foyer                         | 832                                     | · · · · · · · · · · · · · · · · · · ·   |                                         | terrazzo      |           |                                         |          | <b>.</b> | 670                            |       | 436                       | 916     |
| Gartensaal 1+2 with Foyer                       | 1′351                                   | 987                                     | 1′916                                   | terrazzo      |           |                                         |          |          | 990                            | 1′248 | 768                       | 1′738   |
| Seezimmer 1 A-C                                 | 174                                     |                                         |                                         | terrazzo      | 224       | 70                                      | <u>.</u> | <u>.</u> | 120                            | 97    | 112                       | 219     |
| Seezimmer 1A                                    | 58                                      |                                         |                                         | terrazzo      | 50        | 31                                      | 21       | 28       | 30                             | 48    | 50                        | 50      |
| Seezimmer 1B                                    | 55                                      |                                         |                                         | terrazzo      | 50        | 31                                      | 21       | 28       | 30                             | 48    | 50                        | 50      |
| Seezimmer 1C                                    | 56                                      |                                         |                                         | terrazzo      | 55        | 31                                      | 20       | 28       | 30                             | 48    | 55                        | 55      |
| Seezimmer 2                                     | 115                                     |                                         |                                         | parquet       | 50        | 43                                      | 28       | 36       | 50                             |       | 50                        | 50      |
| Seezimmer 3                                     | 85                                      | •                                       | •••••                                   | parquet       | 50        | 49                                      | 29       | 36       | 40                             | 50    | 50                        | 50      |
| Seezimmer 4                                     | 60                                      | ••••••••••••••••••••••••••••••••••••••• | ••••••••••••••••••••••••••••••••••••••• | parquet       | 60        | 28                                      | 21       | 27       | Ī                              | 34    | 44                        | 78      |
| Seezimmer 3+4                                   | 145                                     | ••••••••••••                            | •••••••••••••••••                       | parquet       | 172       | 85                                      |          |          | 100                            | 99    | 84                        | 187     |
| Seezimmer 5                                     | 15                                      | ••••••••••••                            | ······································  | parquet       |           |                                         |          |          | 10                             | 8     |                           |         |
| Seezimmer 6                                     | 63                                      | •••••••••••••••••                       | ······································  | parquet       | 69        | 26                                      |          | 32       | 40                             | 32    | 60                        | 80      |
| Seezimmer 7                                     |                                         | ••••••••••••••••••••••••••••••••••••••• | · · · · · · · · · · · · · · · · · · ·   | parquet       | 50        | 40                                      | 32       | 36       | 50                             | 48    | 50                        | 50      |
| Seezimmer 8                                     | 42                                      | ••••••••••••••••••••••••••••••••••••••• | ······································  | parquet       | 46        | 13                                      |          | 16       | 10                             | 16    | 25                        | 50      |
| Vortragssaal 1                                  | 132                                     |                                         |                                         | parquet       | 100       | 74                                      | 39       | 32       | 100                            | 100   | 80                        | 100     |
| Vortragssaal 2                                  | 167                                     | ••••••••••••••••••••••••••••••••••••••• | · · · · · · · · · · · · · · · · · · ·   | parquet       | 200       | 110                                     | 79       |          | 120                            | 176   | 100                       | 200     |
| Vortragssaalfoyer                               | 132                                     | ••••••••••••••••••••••••••••••••••••••• | ······································  | parquet       |           |                                         |          |          |                                |       |                           | 100     |
| Vereinssaal                                     | 235                                     | ••••••••••••••••••••••••••••••••••••••• | · · · · · · · · · · · · · · · · · · ·   | parquet       | 200       | 123                                     | 52       |          | 150                            |       |                           | 200     |
| Grosse Tonhalle parquet                         | 457                                     |                                         | ,                                       | parquet       | 816       |                                         |          |          | 360                            | 448   |                           |         |
| Grosse Tonhalle<br>Gallery/Balcony              | ······································  | ••••••••••••••••••••••••••••••••••••••• | •••••••••••••••••••••••••••••••         | parquet       | •••••     | • · · · · · · · · · · · · · · · · · · · |          |          |                                |       |                           |         |
| Grosse Tonhalle parquet with Gallery/Balcony    | •                                       | •                                       | ••••••••••••••••••                      | parquet       | 1′430     |                                         |          |          |                                |       |                           |         |
| Kleine Tonhalle parquet                         | 275                                     |                                         |                                         | parquet       | 450       | 192                                     | 64       | [        | 200                            | 220   | 200                       | 300     |
| Kleine Tonhalle<br>Gallery/Balcony              |                                         |                                         | <b>.</b>                                | parquet       | 181       |                                         |          |          |                                |       |                           |         |
| Kleine Tonhalle parquet<br>with Gallery/Balcony |                                         |                                         |                                         | parquet       | 631       |                                         |          |          |                                |       |                           | <b></b> |
| Konzertfoyer                                    | 742                                     | 485                                     | 980                                     | parquet       | 660       |                                         | <b></b>  | <b></b>  | 468                            | 528   | 340                       | 660     |
| Konzertfoyer Gallery                            | 190                                     |                                         |                                         | parquet       |           |                                         | <u>.</u> | <b>.</b> |                                |       |                           | <u></u> |
| Lounge                                          | 62                                      |                                         |                                         | parquet       | 50        |                                         |          | 20       |                                |       | 50                        | 50      |
| Tonhalle Vestibül                               | 647                                     | 436                                     | 665                                     | terrazzo      |           |                                         |          |          | 330                            | 448   | 320                       | 655     |
| Restaurant                                      |                                         |                                         |                                         | terrazzo      |           |                                         |          | l        | 170                            |       |                           |         |
| Restaurantterrasse                              |                                         |                                         | r                                       | natural stone |           |                                         |          |          | 140                            |       |                           |         |